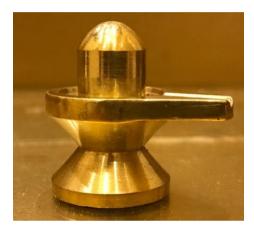

## Dear Devotees,

Sri Lalitha Peetham is offering a special energized Shiva Lingam to devotees donating \$250 or more. This Shiva Lingam is made of brass and is appropriately sized to install at home without following elaborate daily procedures. This batch of Shiva Lingams has been procured from India. Each Shiva Lingam has been duly purified by a series of Abhishekams during Kartika Maasam and energized through chanting of Rudram and Maha Mrutyunjaya Mantra for 40 days.

Presence of this Shiva Lingam at home blesses the household with harmony and abundance. Worship of this connects a devotee with the Supreme Being – Lord Shiva. It brings prosperity, happiness and contentment to the family members where it is worshipped.