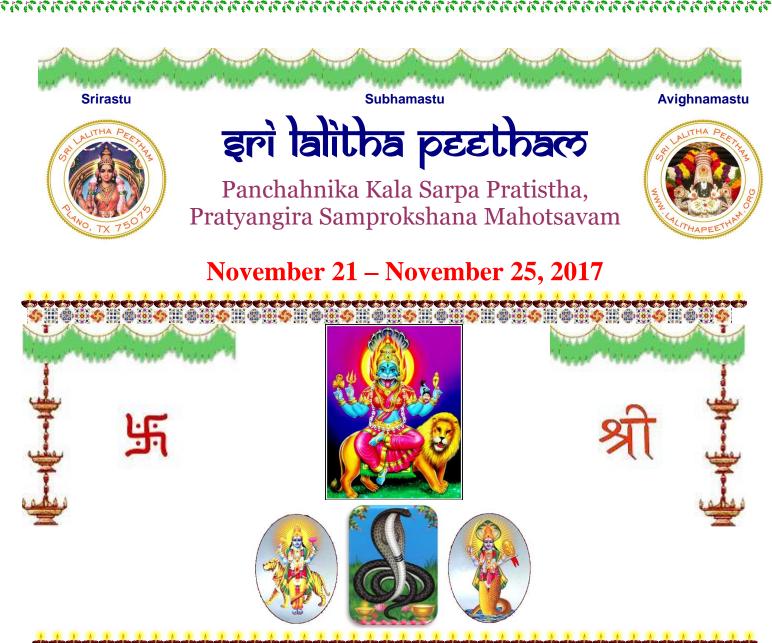

### OM Naga Rajaya Namaha; OM Sri Pratyangira Devyei Namaha

OM sarpa raajaaya vidmahe naaga raajaaya dheemahi tanno anantah prachodayat

OM pratyangirayai vidmahe shatru nishudinyai dheemahi sanno ugraa prachodayat ॐ सर्प राजाय विद्महे नाग राजाय धीमहि तन्नो अनन्थः प्रचोदयात्

ॐ प्रत्यङ्गिरायै विद्महे शत्रु निष्दिन्यै धीमहि तन्नो उग्रा प्रचोदयात्

We contemplate on Sarpa Raja (the serpent lord), may he bestow infinite blessings on us. We contemplate on Sri Pratyangira Devi, may she, in her angry form, eliminate all enemies.

Sri Lalitha Peetham cordially invites all devotees to participate in Panchahnika Kala Sarpa Pratistha, Pratyangira Samprokshana Mahotsavam during Nov 21 – Nov 25, 2017 (Thanksgiving Break).